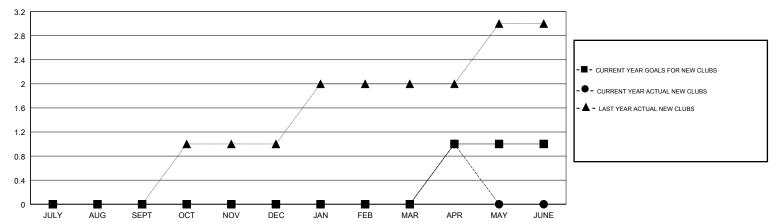

## GOALS AND ACTUAL NEW CLUBS CUMULATIVE

## GMT: JOE AL PICONE LOCATION TEXAS

| Clubs                 |               |           |               | Members               |                           |                         |                                                    |
|-----------------------|---------------|-----------|---------------|-----------------------|---------------------------|-------------------------|----------------------------------------------------|
| RESULTS FOR 2017-2018 |               |           |               | RESULTS FOR 2017-2018 |                           |                         |                                                    |
| QUARTER               | NEW CLUB GOAL | NEW CLUBS | DROPPED CLUBS | QUARTER               | MEMBER GROWTH NET<br>GOAL | MEMBER GROWTH<br>ACTUAL | DROPPED<br>MEMBERS ACTUAL<br>(including transfers) |
| JULY/AUG/SEPT         | 0             | 0         | 2             | JULY/AUG/SEPT         | -2                        | 41                      | 85                                                 |
| OCT/NOV/DEC           | 0             | 0         | 1             | OCT/NOV/DEC           | -2                        | 27                      | 41                                                 |
| JAN/FEB/MAR           | 0             | 0         | 0             | JAN/FEB/MAR           | -2                        | 35                      | 52                                                 |
| APR/MAY/JUNE          | 1             | 1         | 0             | APR/MAY/JUNE          | 23                        | 37                      | 29                                                 |