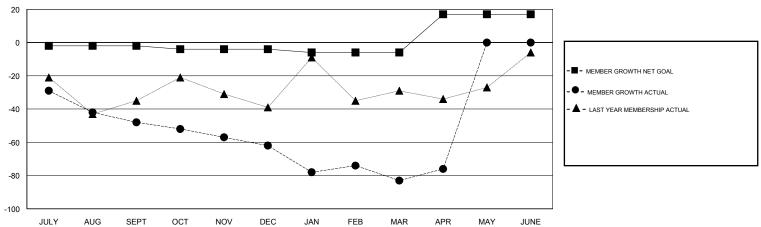

## GOALS AND ACTUAL MEMBERS CUMULATIVE

| DROPPED CLUBS: 3  DROPPED MEMBERS |     | 19 CLUBS OF 44 ADDED 1 OR MORE<br>NEW MEMBERS | GENDER DISTRIBUTION  MALE 961 (75.49%)  FEMALE 312 (24.51%)  Women Percentage Fiscal Year Goal: 15% |            |
|-----------------------------------|-----|-----------------------------------------------|-----------------------------------------------------------------------------------------------------|------------|
| DECEASED                          | 12  | CLICK HERE FOR CUMULATIVE                     | TOTAL FAMILY UNIT MEMBERS                                                                           | 100        |
| CLUB CANCELLED                    | 15  | MEMBERSHIP DATA                               |                                                                                                     | <b>5</b> 4 |
| OTHER                             | 180 |                                               | FAMILY MEMBERS PAYING HALF DUES                                                                     | 51         |
| TOTAL                             | 207 |                                               |                                                                                                     |            |

## GMT: JOE AL PICONE LOCATION TEXAS

| Clubs                 |               |           |               | Members               |                           |                         |                                                    |
|-----------------------|---------------|-----------|---------------|-----------------------|---------------------------|-------------------------|----------------------------------------------------|
| RESULTS FOR 2017-2018 |               |           |               | RESULTS FOR 2017-2018 |                           |                         |                                                    |
| QUARTER               | NEW CLUB GOAL | NEW CLUBS | DROPPED CLUBS | QUARTER               | MEMBER GROWTH NET<br>GOAL | MEMBER GROWTH<br>ACTUAL | DROPPED<br>MEMBERS ACTUAL<br>(including transfers) |
| JULY/AUG/SEPT         | 0             | 0         | 2             | JULY/AUG/SEPT         | -2                        | 41                      | 85                                                 |
| OCT/NOV/DEC           | 0             | 0         | 1             | OCT/NOV/DEC           | -2                        | 27                      | 41                                                 |
| JAN/FEB/MAR           | 0             | 0         | 0             | JAN/FEB/MAR           | -2                        | 35                      | 52                                                 |
| APR/MAY/JUNE          | 1             | 1         | 0             | APR/MAY/JUNE          | 23                        | 37                      | 29                                                 |